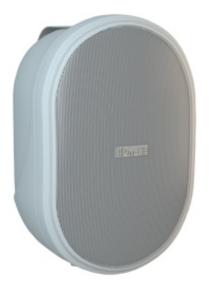

## APart 0V08-BL/-W CABINET SPEAKER

You don't have to cut corners on quality if you need a big speaker for a budget: OVO8 is your solution. This speaker is nothing short of impressive, but never invasive. Thanks to but thanks to its young and fresh design it fits into any large room, whatever the interior style. OVO8 is can be used for covered outdoor use, and is available in black and white color. They can be painted in any RAL color from a minimum of 12 pieces (ref.: PAINTCAB8). The included bracket allows flexible positioning, while the sturdy ABS plastic housing guarantees years of trouble free musical enjoyment. Quick-Fit cable clamps ensure quick and easy mounting. Affordable, but by no means a compromise on sound quality -typically APart!