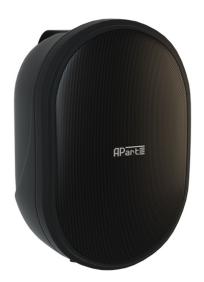

## APart 0V08-BL/-W CABINET SPEAKER

You don't have to cut corners on quality if you need a big speaker for a budget: OVO8 is your solution. This speaker is nothing short of impressive, but never invasive. Thanks to but thanks to its young and fresh design it fits into any large room, whatever the interior style. OVO8 is can be used for covered outdoor use, and is available in black and white color. They can be painted in any RAL color from a minimum of 12 pieces (ref.: PAINTCAB8). The included bracket allows flexible positioning, while the sturdy ABS plastic housing guarantees years of trouble free musical enjoyment. Quick-Fit cable clamps ensure quick and easy mounting. Affordable, but by no means a compromise on sound quality -typically APart!